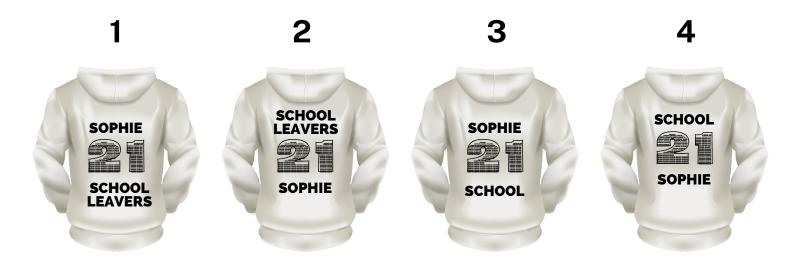

# **LEAVERS HOODIES** SIMPLIFIED





#### **JH001B**

Just Hoods by AWDis **Kids Hoodie** 

- Twin needle stitching detail
- Double fabric hood and ribbed cuffs and hem
- No drawcords to comply with EU regulation
- Kangaroo pouch pocket
- Soft cotton faced fabric
- Brushed inner fleece
- Worldwide Responsible Accredited Production (WRAP) certified production

order 1-29

£14.45 per hoodie

including print

order 30+

£13.95 per hoodie

including print

£30.00 artwork fee

to compose name into 21 and prepare screen for print

**Colour Options** 



#### Size Guide

| Measurements | XXS    | XS     | S      | М      | L       | XL       |
|--------------|--------|--------|--------|--------|---------|----------|
| Age          | 1/2yrs | 3/4yrs | 5/6yrs | 7/8yrs | 9/11yrs | 12/13yrs |
| To Fit       | 24"    | 26"    | 28"