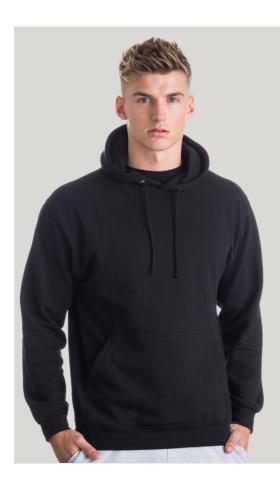

#### JH001

Just Hoods by AWDis **College Hoodie** 

- 74 great colours
- Twin needle stitching detail with brushed inner fleece •
- Double fabric hood with self-coloured drawcords •
- Kangaroo pouch pocket with ribbed cuffs and hems
- Soft cotton faced fabric •
- Worldwide Responsible Accredited Production (WRAP) certified production
- 5XL available in Deep Black, Heather Grey, Jet Black, New French Navy, Oxford Navy only